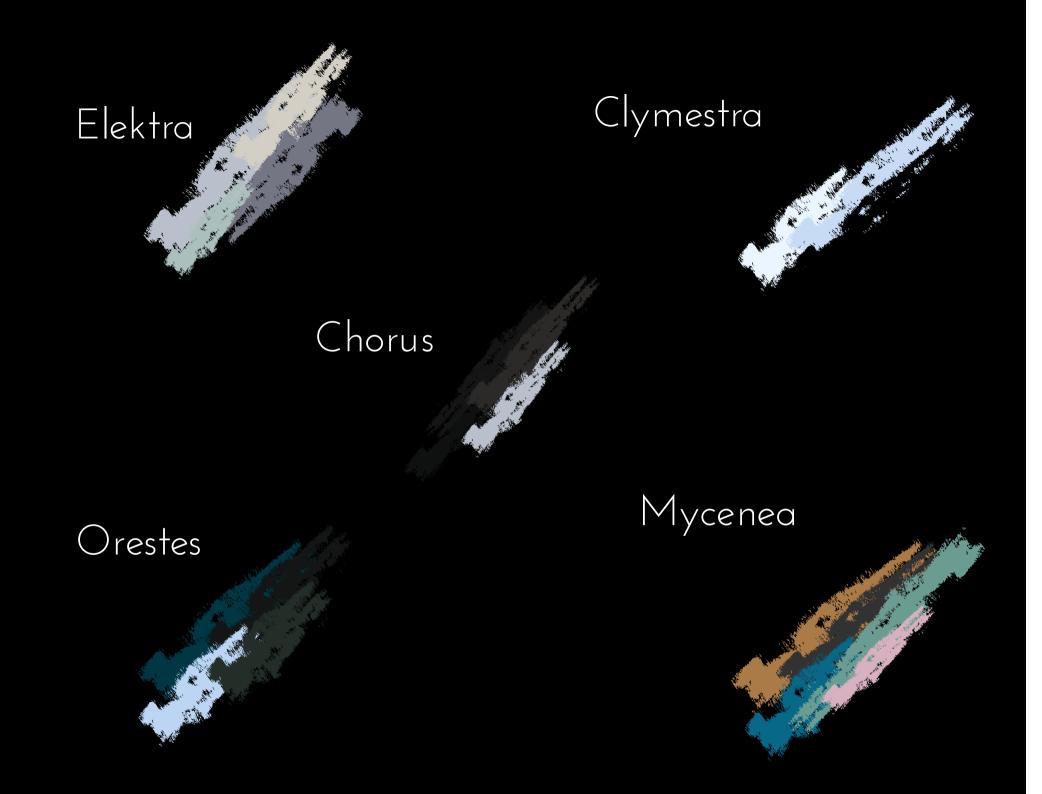

How can I tie in elektra, nurse, doctor, and orestes? If they are indeed all family, all connected, how do we showcase that? Even if they aren't all family, they are cut from the same cloth, but not able to be woven together.

could we use some sort of patch work?

What is the chorus? Are they elektra? Other patients? Are those things the same? How are they different from her, and how are they the same?