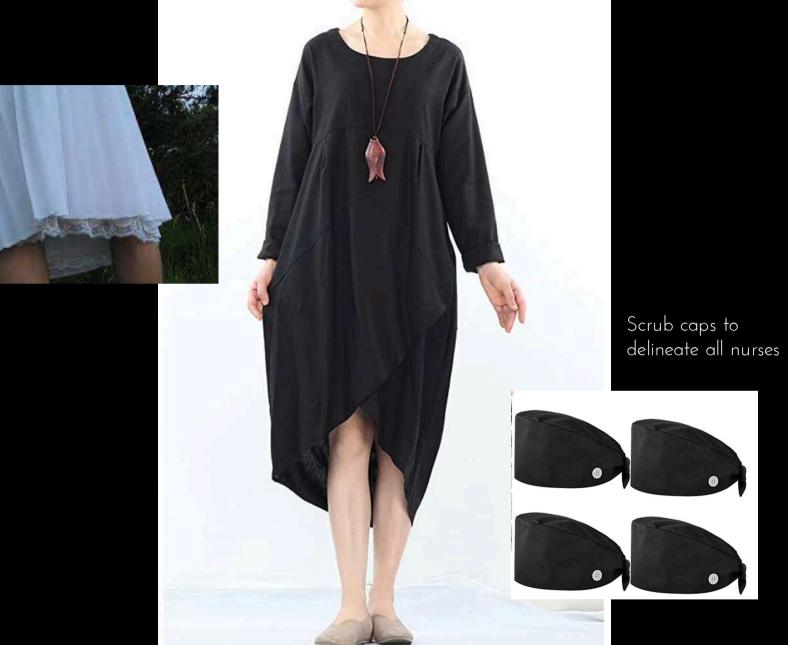

How can I tie in elektra, nurse, doctor, and orestes? If they are indeed all family, all connected, how do we showcase that? Even if they aren't all family, they are cut from the same cloth, but not able to be woven together.

## Nurse

Agamemnon Young Elektra Young Orestes