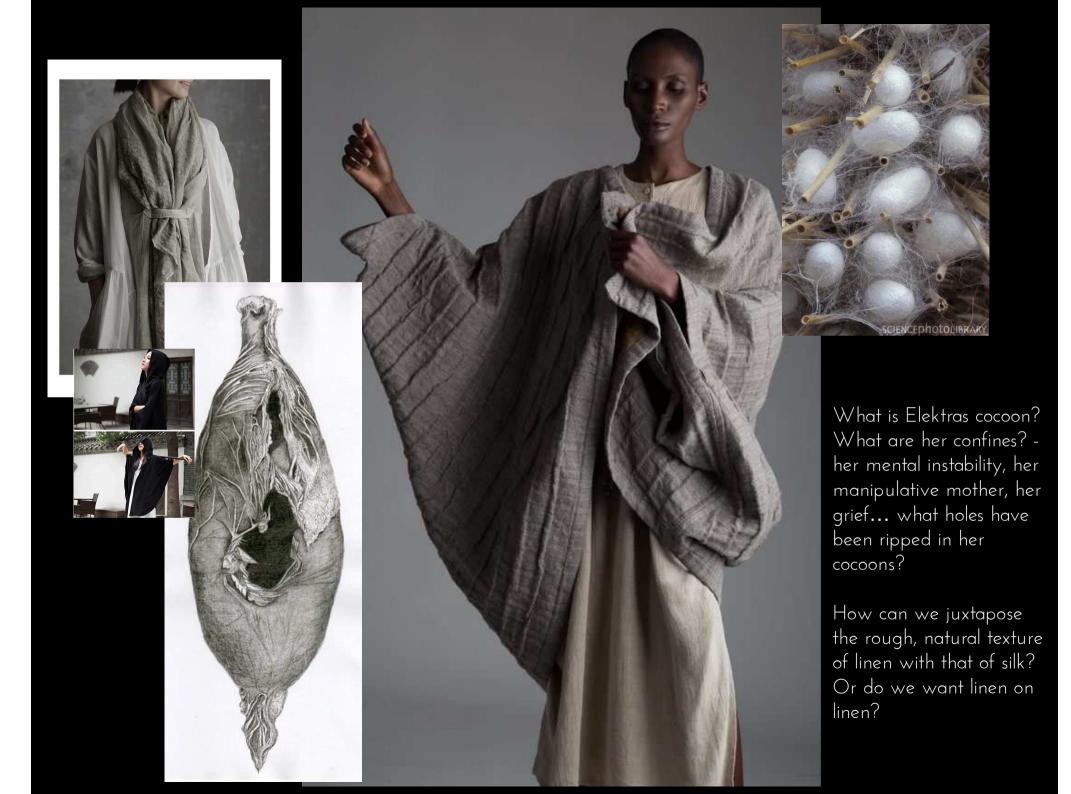

## Echos - layers, sheerness

Echos - cocoon - twist - shroud - distort vulnerability - eerie Distortion - fraying hems, off the shoulder, asymmetrical cuts

Silk v linen (soft v rough)
Patent leather v barefoot
Skin v covered/layers
Sheen v flat

We all have our own cocoons, the web that covers parts of our hearts, parts of our stories. The thing that clouds us. The echos that ring in our ears.

Whose truth am I supposed to see?

...hate, it's such an empty word. If you had true hate you'd know where to direct it. If you had true hate you'd be here with me—you'd fight with me, not against me

How can I tie in elektra, nurse, doctor, and orestes? If they are indeed all family, all connected, how do we showcase that? Even if they aren't all family, they are cut from the same cloth, but not able to be woven together.