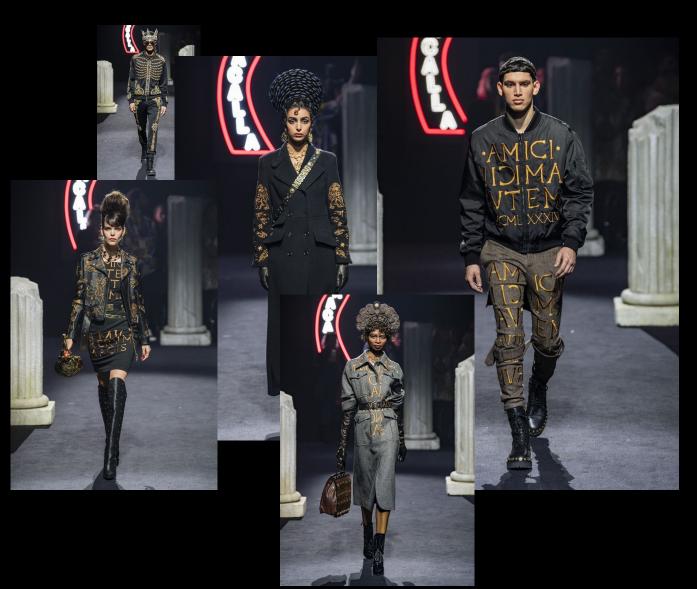

## Julius Caesar

In general, a world with a lot of blacks and metallics. A wold that is rich, structured, and elevated. Perhaps a bit of the sense of Hunger Games Capital in the extravagance of it all? Or perhaps some 90's element, with that businesswear shape, but in an elevated way.

The neutral colors of the world are black, gray, gold, and silver. Other pops of color will dignify status and contrast. I want all of the other colors to really pop against the dark bases.

There will be a differentiation between the Brutus side and the JC side with warm and cool colors.

# Senators / Upper class

Love the belts, caplet ideas, sashes.... Those elements that bring in the drapery of the classic roman pieces. Want to work these in in vibrant, contrasting colors - perhaps warm and cool colors for opposing sides

Lots of accessories - epaulettes, belts, rhinestones, earrings - things that bring shine, movement, and also a toughness to them

Look into stamping of the years - what years did each of them come to power, what dates are important to them?

Slicker fabrics - more suits, blazers, things with shine and structure?