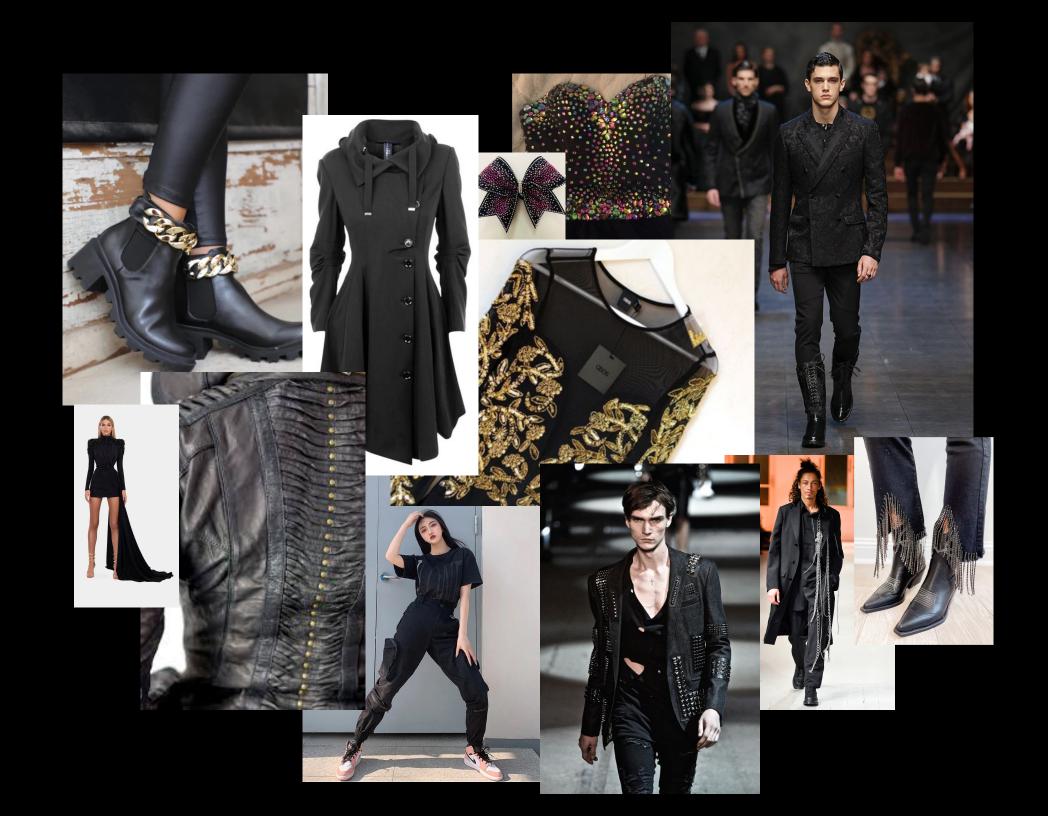

## Julius Caesar

In general, a world with a lot of blacks and metallics. A wold that is rich, structured, and elevated. Perhaps a bit of the sense of Hunger Games Capital in the extravagance of it all? Or perhaps some 90's element, with that businesswear shape, but in an elevated way.

The neutral colors of the world are black, gray, gold, and silver. Other pops of color will dignify status and contrast. I want all of the other colors to really pop against the dark bases.

There will be a differentiation between the Brutus side and the JC side with warm and cool colors.

Slicker fabrics - more suits, blazers, things with shine and structure?